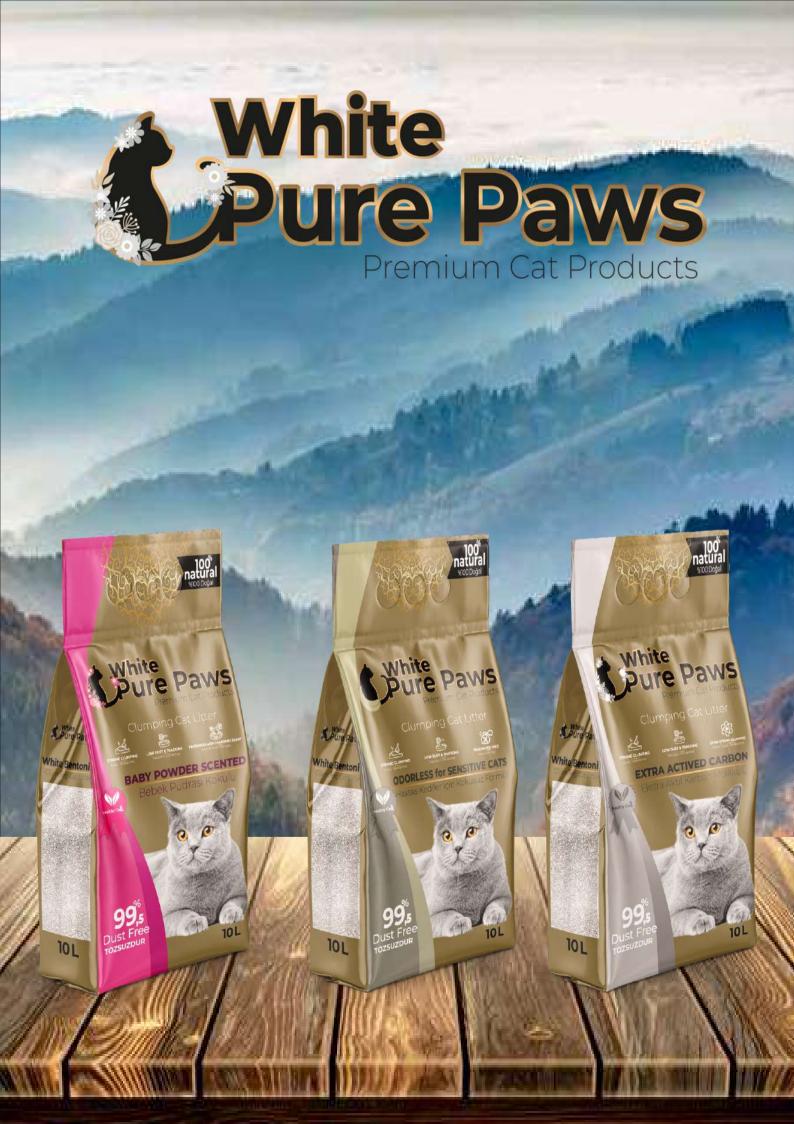

EXTRA ACTIVED
CARBON

White bentonite extra activated carbon cat litter is formulated with high-quality bentonite clay known for its high absorbency and extra activated carbon content. This cat litter quickly absorbs urine and feces and effectively controls bad odors. The extra activated carbon content effectively eliminates toxins and bad odors in the air, helping to create a fresh atmosphere in your home. This cat litter provides a more comfortable toilet experience for your cat while also providing a hygienic home environment.

ODORLESS FOR SENSITIVE CATS

White bentonite odorless cat litter for sensitive cats is specially formulated using high-quality bentonite clay. Its fast-absorbing properties effectively control unpleasant odors while minimizing dust formation. It provides a comfortable toilet experience for your cat without harming their skin and fur. It prevents the spread of unpleasant odors in your home and is a high-quality product that all cats can use.

BABY POWDER SCENTED

White bentonite baby powderscented cat litter is designed to
make your cat's toilet experience
enjoyable. Thanks to the high
absorbency of bentonite clay, it
quickly absorbs urine and feces and
controls odors. The baby powder
scent provides a pleasant fragrance
in addition to its odor-reducing
properties and helps create a fresh
atmosphere in your home. This cat
litter provides a comfortable toilet
experience for your cat and offers a
hygienic home environment.