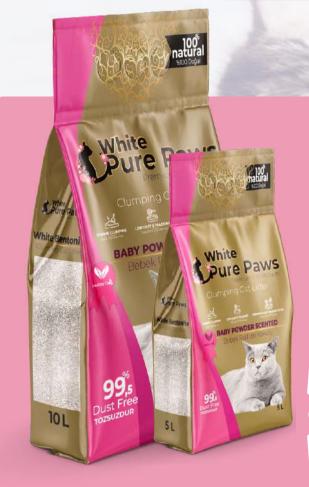

BABY POWDER SCENTED

White bentonite baby powderscented cat litter is designed to
make your cat's toilet experience
enjoyable. Thanks to the high
absorbency of bentonite clay, it
quickly absorbs urine and feces and
controls odors. The baby powder
scent provides a pleasant fragrance
in addition to its odor-reducing
properties and helps create a fresh
atmosphere in your home. This cat
litter provides a comfortable toilet
experience for your cat and offers a
hygienic home environment.