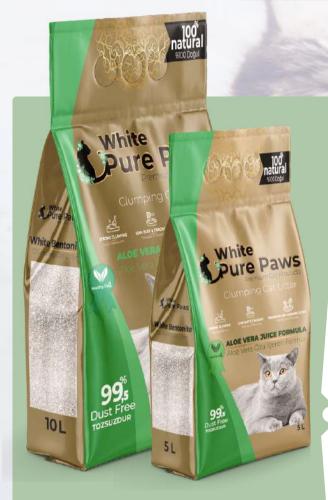

ALEO VERA
JUICE FORMULA

White bentonite cat litter with aloe vera juice formula is produced using high-quality bentonite clay enriched with natural aloe vera extracts. This cat litter quickly absorbs urine and feces and effectively controls bad odors. Aloe vera extracts provide a soothing effect on your cat's skin and fur, offering a comfortable toilet usage experience.