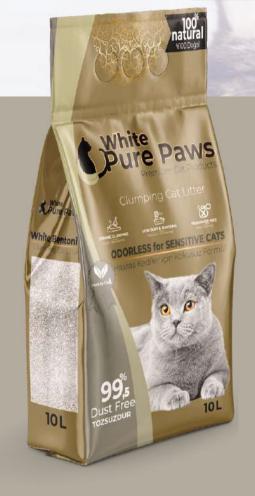

ODORLESS FOR SENSITIVE CATS

White bentonite odorless cat litter for sensitive cats is specially formulated using high-quality bentonite clay. Its fast-absorbing properties effectively control unpleasant odors while minimizing dust formation. It provides a comfortable toilet experience for your cat without harming their skin and fur. It prevents the spread of unpleasant odors in your home and is a high-quality product that all cats can use.