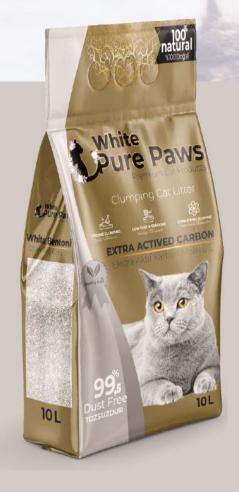

EXTRA ACTIVED
CARBON

White bentonite extra activated carbon cat litter is formulated with high-quality bentonite clay known for its high absorbency and extra activated carbon content. This cat litter quickly absorbs urine and feces and effectively controls bad odors. The extra activated carbon content effectively eliminates toxins and bad odors in the air, helping to create a fresh atmosphere in your home. This cat litter provides a more comfortable toilet experience for your cat while also providing a hygienic home environment.