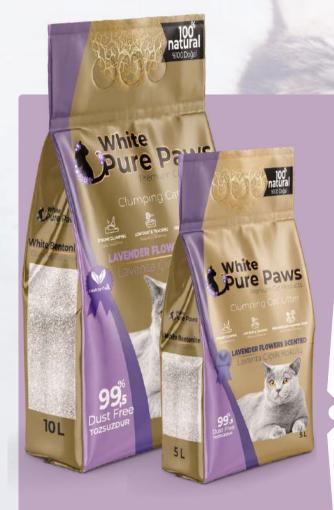

LAVENDER SCENTED

White bentonite lavender-scented cat litter is an option that makes your cat's toilet experience more enjoyable. Thanks to the high absorbency of bentonite clay, it quickly absorbs urine and feces and effectively controls odors. In addition to its odor-reducing properties, the lavender scent provides a pleasant fragrance. This cat litter provides a comfortable toilet experience for both your cat and you, making it an ideal choice for a hygienic home environment.