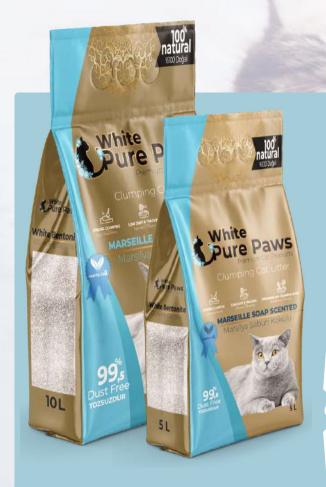

White bentonite Marseille soapscented cat litter is designed to provide a comfortable toilet experience for your cat with its natural scent and high absorbency feature. Thanks to the high absorbency of bentonite clay, it quickly absorbs urine and feces and controls odors. The Marseille soapscent creates a fresh and clean atmosphere in your home. This cat litter provides a comfortable toilet experience for your cat and a hygienic home environment.